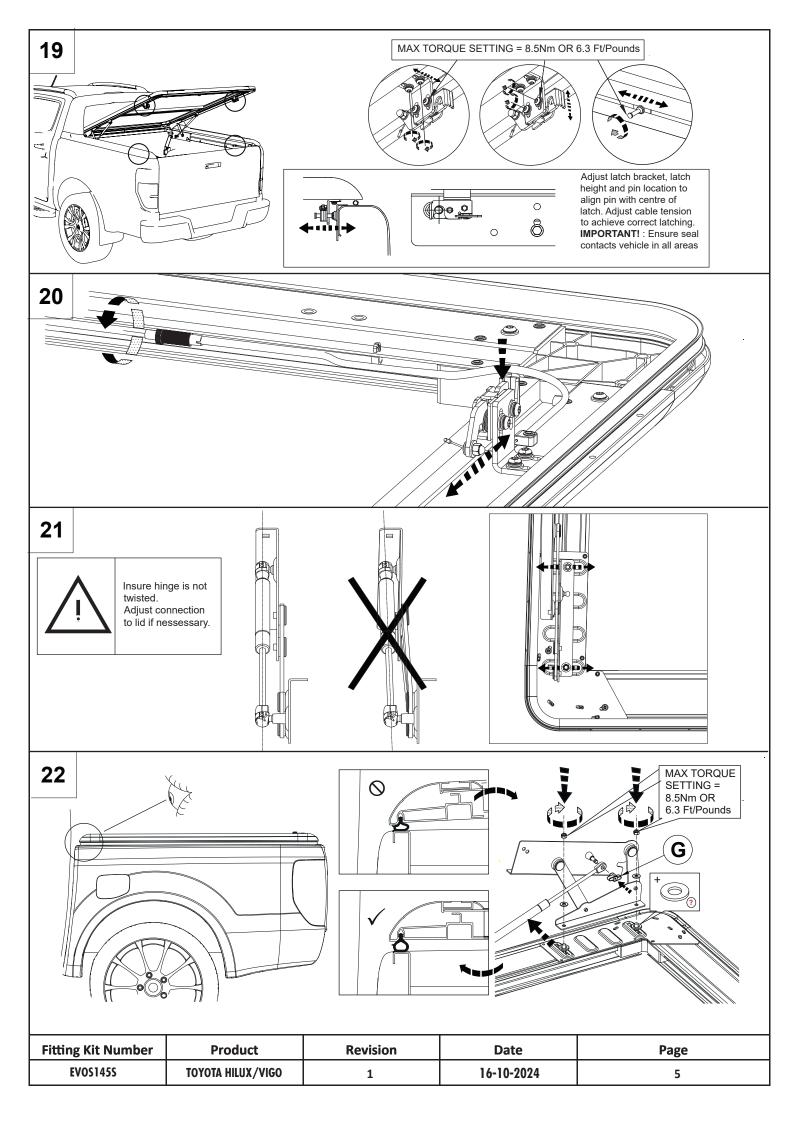

## Upstonesvolve

## INSTALLATION INSTRUCTION MANUAL TOYOTA HILUX HILUX/VIGO EXTRA CABINE 2005/15 EVOS 145S

















| Fitting Kit Number | Product           | Revision | Date       | Page |
|--------------------|-------------------|----------|------------|------|
| EVOS145S           | TOYOTA HILUX/VIGO | 1        | 16-10-2024 | 6    |

## Upstone Evolve



- -NEVER allow people or animals under the closed cover
- -Do not place unsealed solvents or chemicals under the cover
- -Do not stand or place heavy objects on the cover
- -Do not open lid when under load.
- -Close the cover before operating the vehicle
- -Do not allow oil, solvents or chemicals to contact the cover
- -Clean only with a mild detergent and water solution

After installation carefully and thoroughly clean all debris from the inside of the cargo box. **Retain these instructions for future reference**