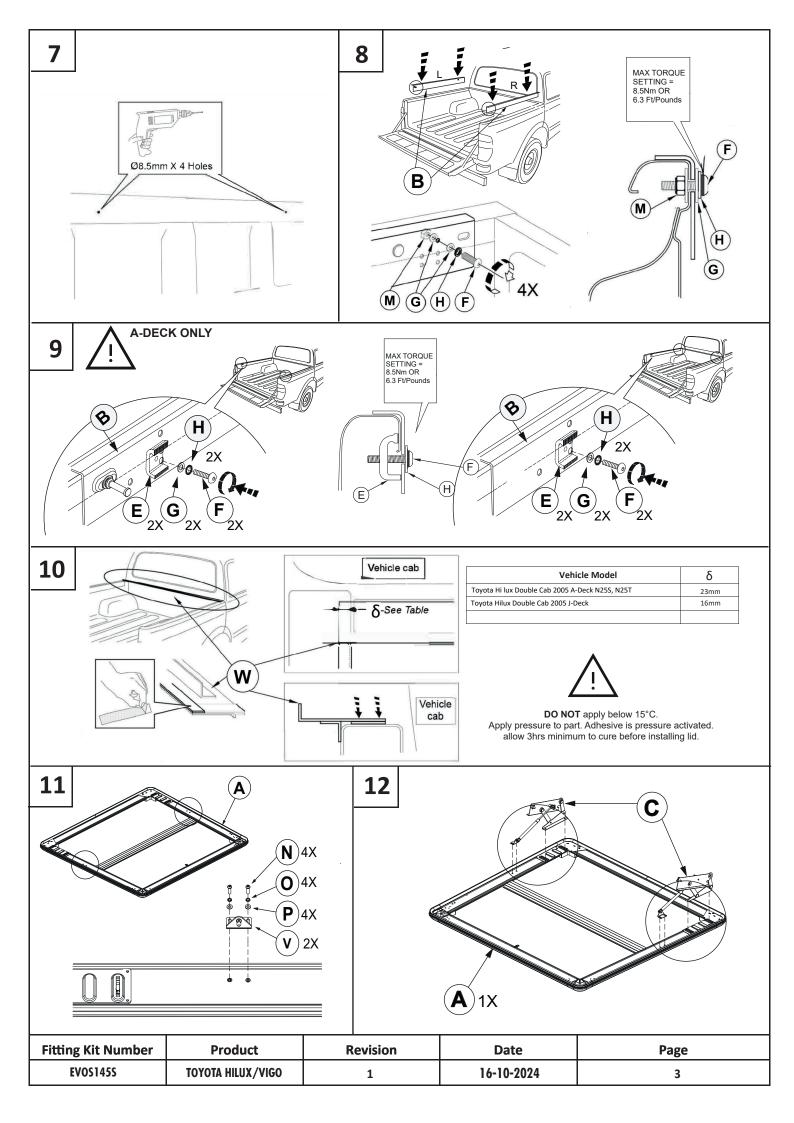

## Upstonesvolve

## INSTALLATION INSTRUCTION MANUAL TOYOTA HILUX HILUX/VIGO EXTRA CABINE 2005/15 EVOS 145S

















| Fitting Kit Number | Product           | Revision | Date       | Page |
|--------------------|-------------------|----------|------------|------|
| EVOS145S           | TOYOTA HILUX/VIGO | 1        | 16-10-2024 | 6    |

## Upstone Evolve



- -NEVER allow people or animals under the closed cover
- -Do not place unsealed solvents or chemicals under the cover
- -Do not stand or place heavy objects on the cover
- -Do not open lid when under load.
- -Close the cover before operating the vehicle
- -Do not allow oil, solvents or chemicals to contact the cover
- -Clean only with a mild detergent and water solution

After installation carefully and thoroughly clean all debris from the inside of the cargo box. **Retain these instructions for future reference**