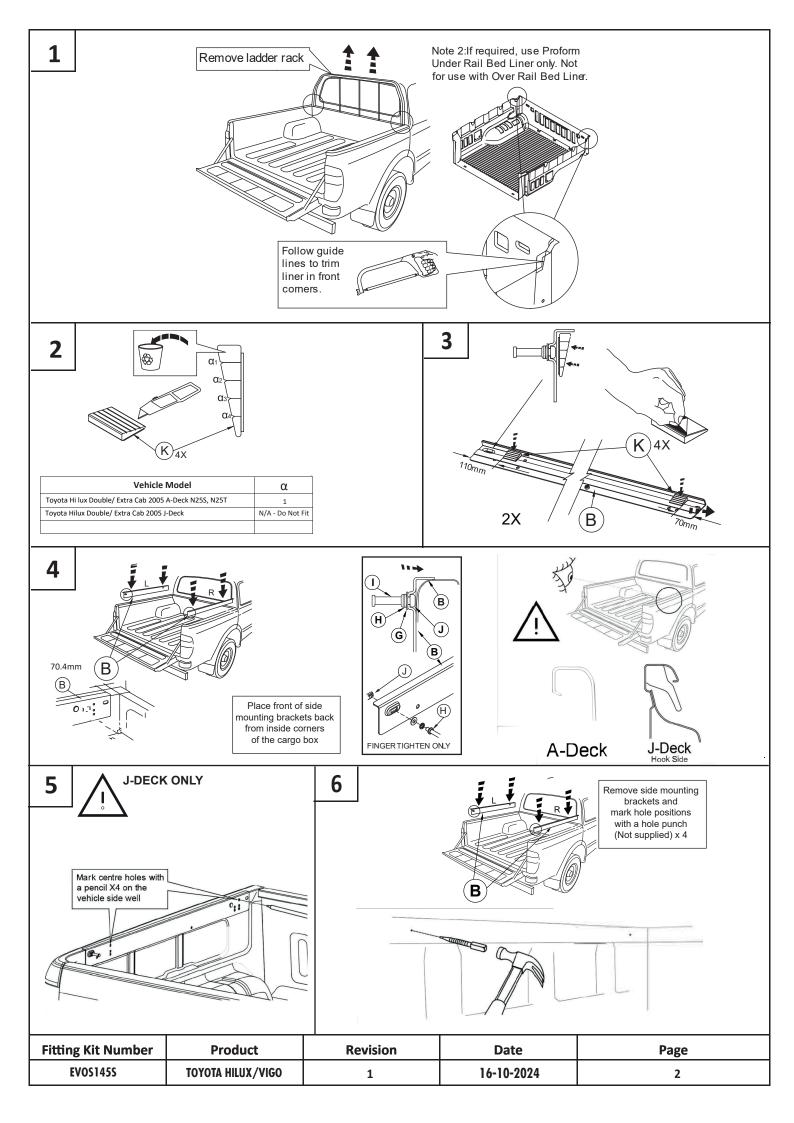

## Upstonesvolve

## INSTALLATION INSTRUCTION MANUAL TOYOTA HILUX HILUX/VIGO EXTRA CABINE 2005/15 EVOS 145S

















| Fitting Kit Number | Product           | Revision | Date       | Page |
|--------------------|-------------------|----------|------------|------|
| EVOS145S           | TOYOTA HILUX/VIGO | 1        | 16-10-2024 | 6    |

## Upstone Evolve



- -NEVER allow people or animals under the closed cover
- -Do not place unsealed solvents or chemicals under the cover
- -Do not stand or place heavy objects on the cover
- -Do not open lid when under load.
- -Close the cover before operating the vehicle
- -Do not allow oil, solvents or chemicals to contact the cover
- -Clean only with a mild detergent and water solution

After installation carefully and thoroughly clean all debris from the inside of the cargo box. **Retain these instructions for future reference**