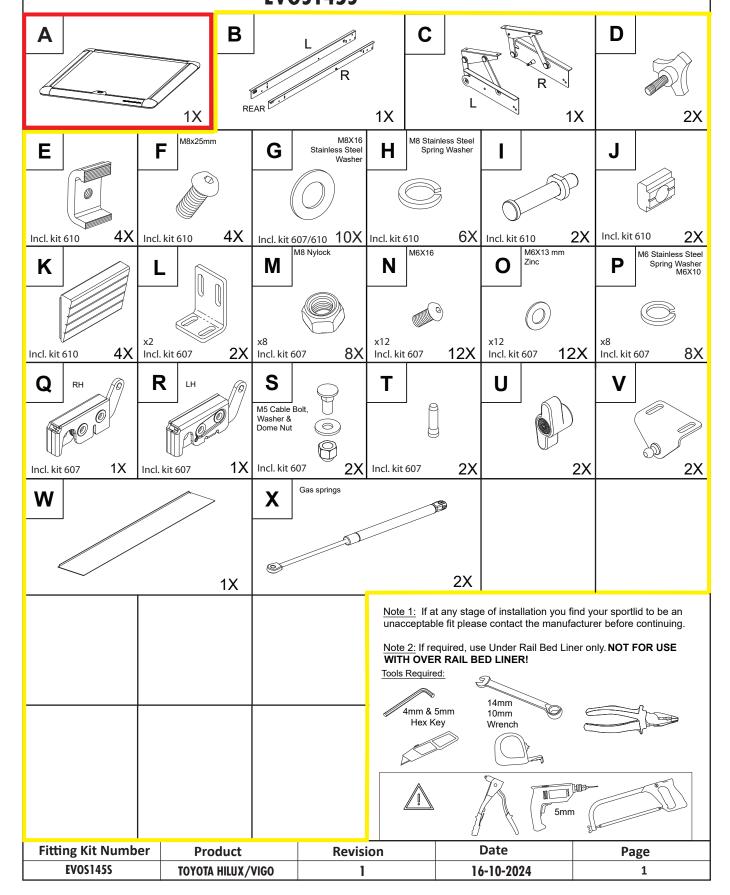

## Upstonesvolve

## INSTALLATION INSTRUCTION MANUAL TOYOTA HILUX HILUX/VIGO EXTRA CABINE 2005/15 EVOS 145S

















| Fitting Kit Number | Product           | Revision | Date       | Page |
|--------------------|-------------------|----------|------------|------|
| EVOS145S           | TOYOTA HILUX/VIGO | 1        | 16-10-2024 | 6    |

## Upstone Evolve



- -NEVER allow people or animals under the closed cover
- -Do not place unsealed solvents or chemicals under the cover
- -Do not stand or place heavy objects on the cover
- -Do not open lid when under load.
- -Close the cover before operating the vehicle
- -Do not allow oil, solvents or chemicals to contact the cover
- -Clean only with a mild detergent and water solution

After installation carefully and thoroughly clean all debris from the inside of the cargo box. **Retain these instructions for future reference**