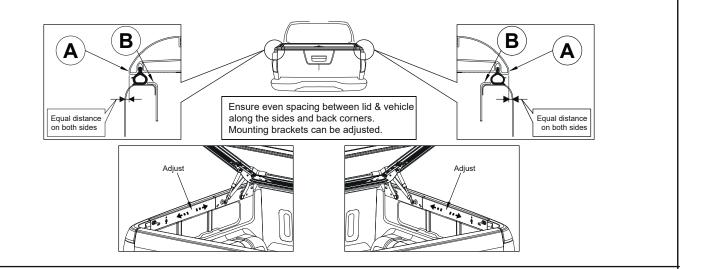

## Upstonesvolve

## INSTALLATION INSTRUCTION MANUAL TOYOTA HILUX HILUX/VIGO EXTRA CABINE 2005/15 EVOS 145S

















| Fitting Kit Number | Product           | Revision | Date       | Page |
|--------------------|-------------------|----------|------------|------|
| EVOS145S           | TOYOTA HILUX/VIGO | 1        | 16-10-2024 | 6    |

## Upstone Evolve



- -NEVER allow people or animals under the closed cover
- -Do not place unsealed solvents or chemicals under the cover
- -Do not stand or place heavy objects on the cover
- -Do not open lid when under load.
- -Close the cover before operating the vehicle
- -Do not allow oil, solvents or chemicals to contact the cover
- -Clean only with a mild detergent and water solution

After installation carefully and thoroughly clean all debris from the inside of the cargo box. **Retain these instructions for future reference**