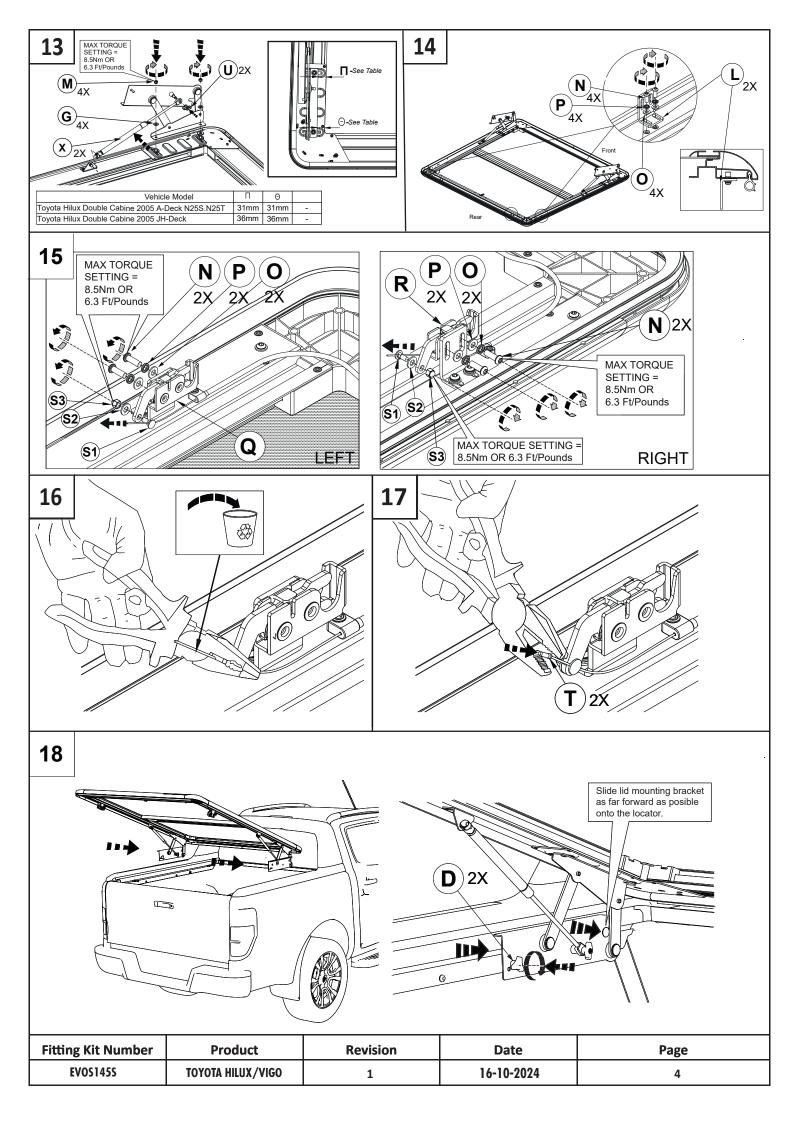

## Upstonesvolve

## INSTALLATION INSTRUCTION MANUAL TOYOTA HILUX HILUX/VIGO EXTRA CABINE 2005/15 EVOS 145S

















| Fitting Kit Number | Product           | Revision | Date       | Page |
|--------------------|-------------------|----------|------------|------|
| EVOS145S           | TOYOTA HILUX/VIGO | 1        | 16-10-2024 | 6    |

## Upstone Evolve



- -NEVER allow people or animals under the closed cover
- -Do not place unsealed solvents or chemicals under the cover
- -Do not stand or place heavy objects on the cover
- -Do not open lid when under load.
- -Close the cover before operating the vehicle
- -Do not allow oil, solvents or chemicals to contact the cover
- -Clean only with a mild detergent and water solution

After installation carefully and thoroughly clean all debris from the inside of the cargo box. **Retain these instructions for future reference**