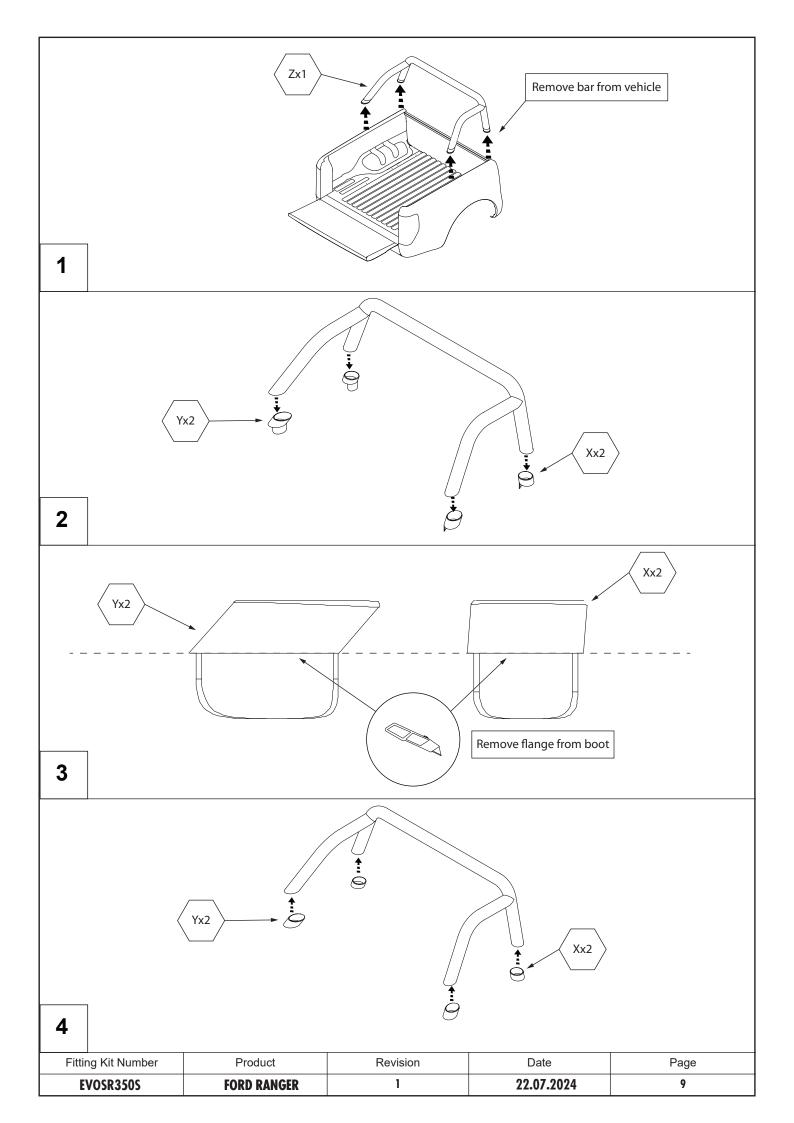

| Fitting Kit Number | Product     | Revision | Date       | Page |
|--------------------|-------------|----------|------------|------|
| EVOSR350S          | FORD RANGER | 1        | 22.07.2024 | 4    |









-NEVER allow people or animals under the closed cover
-Do not place unsealed solvents or chemicals under the cover
-Do not stand or place heavy objects on the cover
-Do not open lid when under load.
-Close the cover before operating the vehicle
-Do not allow oil, solvents or chemicals to contact the cover

-Clean only with a mild detergent and water solution

After installation carefully and thoroughly clean all debris from the inside of the cargo box. **Retain these instructions for future reference** 











651, rue Henri Laugier. 06600 ANTIBES. http://www.upstone.eu - info@upstone.fr