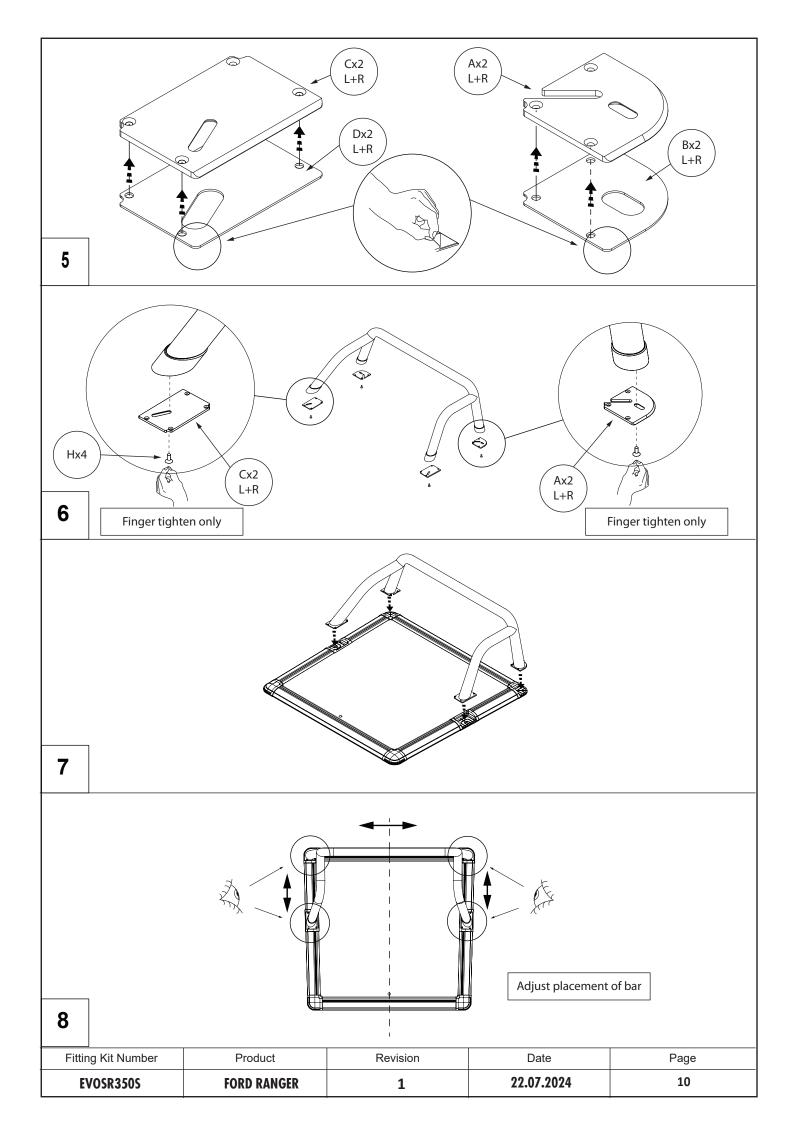

| Fitting Kit Number | Product     | Revision | Date       | Page |
|--------------------|-------------|----------|------------|------|
| EVOSR350S          | FORD RANGER | 1        | 22.07.2024 | 4    |









-NEVER allow people or animals under the closed cover
-Do not place unsealed solvents or chemicals under the cover
-Do not stand or place heavy objects on the cover
-Do not open lid when under load.
-Close the cover before operating the vehicle
-Do not allow oil, solvents or chemicals to contact the cover

-Clean only with a mild detergent and water solution

After installation carefully and thoroughly clean all debris from the inside of the cargo box. **Retain these instructions for future reference** 











651, rue Henri Laugier. 06600 ANTIBES. http://www.upstone.eu - info@upstone.fr