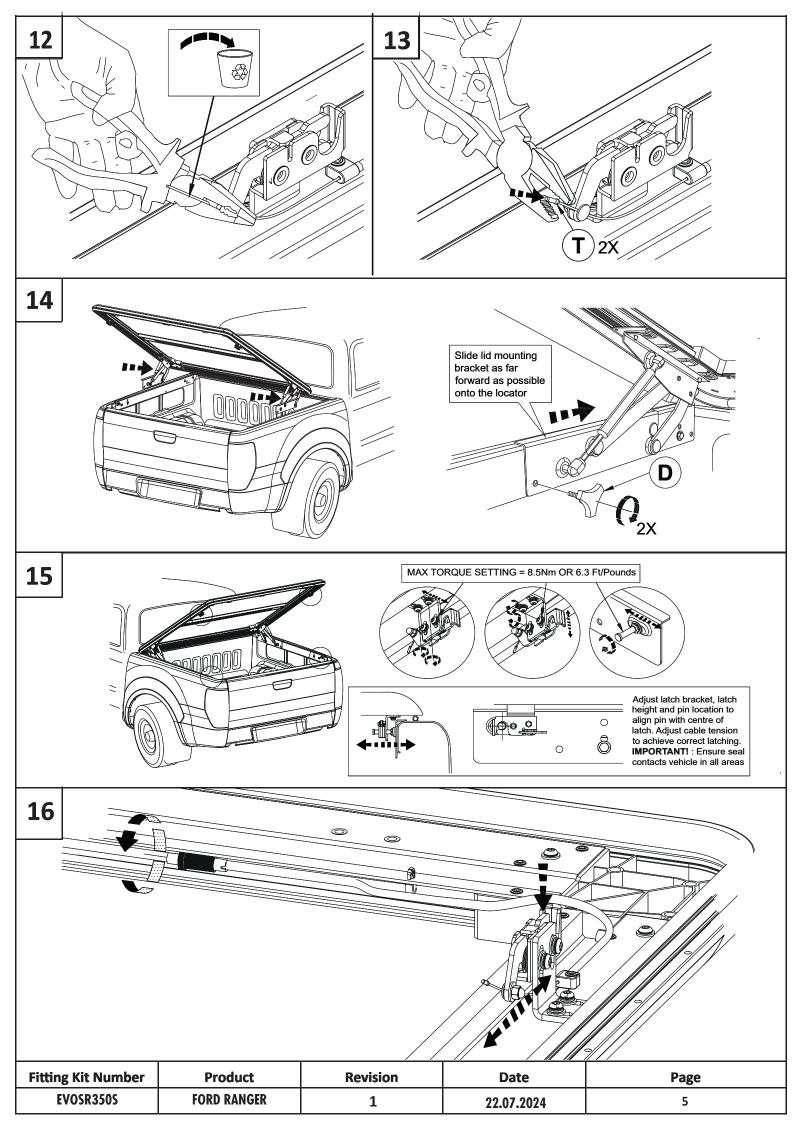

| Fitting Kit Number | Product     | Revision | Date       | Page |
|--------------------|-------------|----------|------------|------|
| EVOSR350S          | FORD RANGER | 1        | 22.07.2024 | 4    |









-NEVER allow people or animals under the closed cover
-Do not place unsealed solvents or chemicals under the cover
-Do not stand or place heavy objects on the cover
-Do not open lid when under load.
-Close the cover before operating the vehicle
-Do not allow oil, solvents or chemicals to contact the cover

-Clean only with a mild detergent and water solution

After installation carefully and thoroughly clean all debris from the inside of the cargo box. **Retain these instructions for future reference** 











651, rue Henri Laugier. 06600 ANTIBES. http://www.upstone.eu - info@upstone.fr