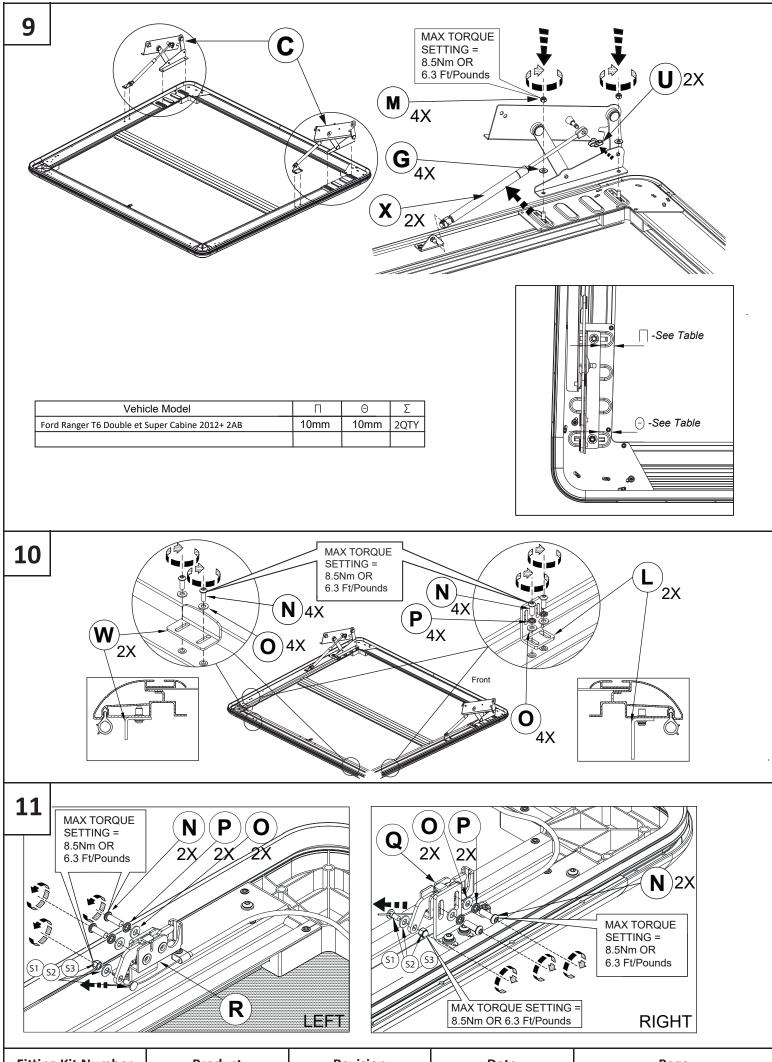

| Fitting Kit Number | Product     | Revision | Date       | Page |
|--------------------|-------------|----------|------------|------|
| EVOSR350S          | FORD RANGER | 1        | 22.07.2024 | 4    |