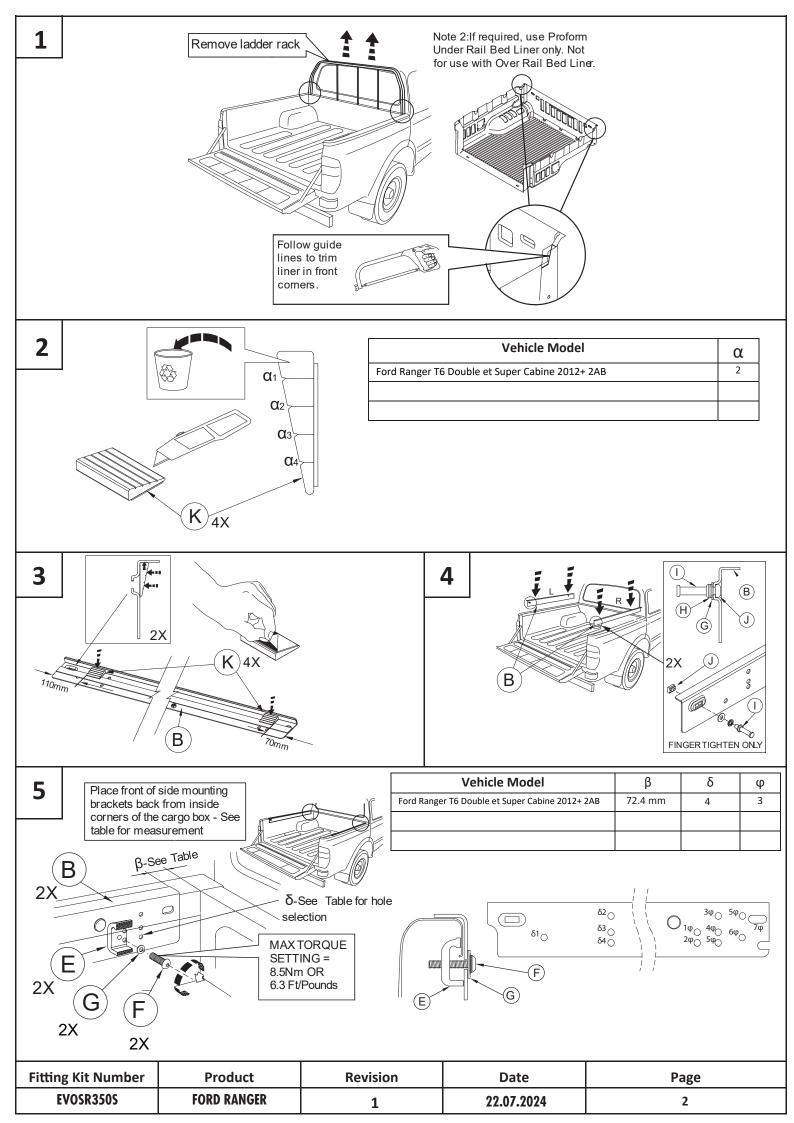

| Fitting Kit Number | Product     | Revision | Date       | Page |
|--------------------|-------------|----------|------------|------|
| EVOSR350S          | FORD RANGER | 1        | 22.07.2024 | 4    |