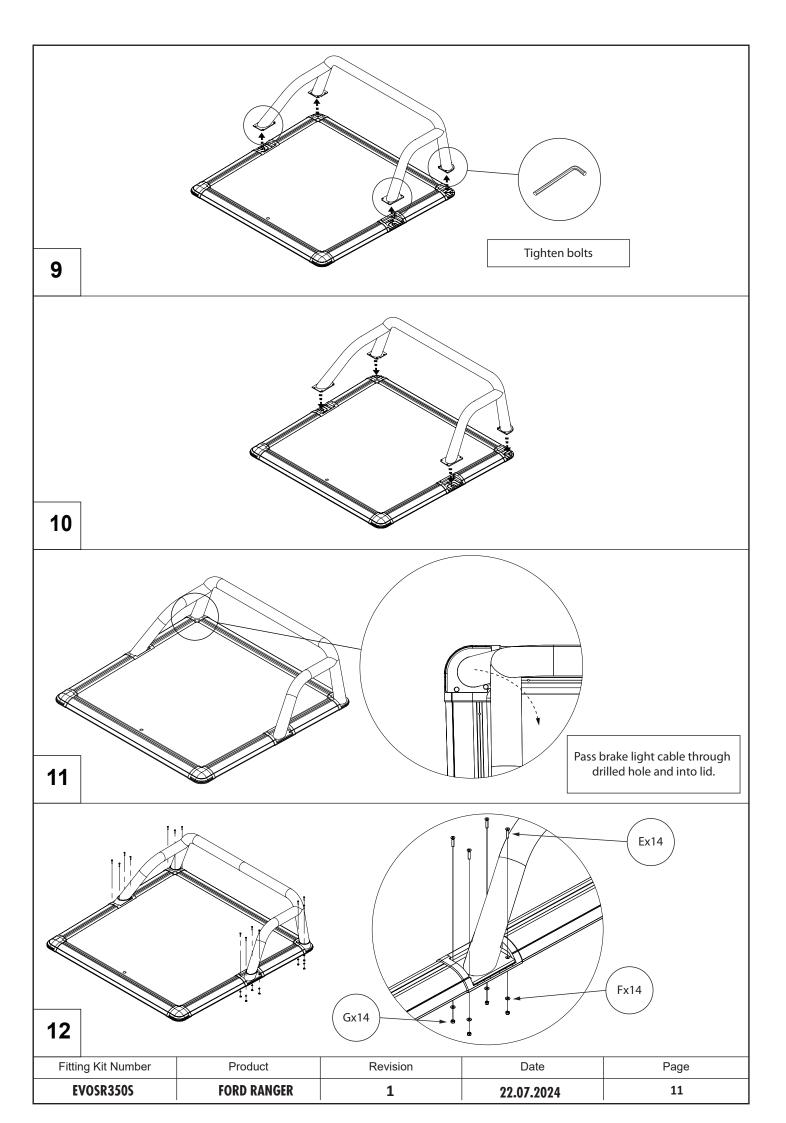

| Fitting Kit Number | Product     | Revision | Date       | Page |
|--------------------|-------------|----------|------------|------|
| EVOSR350S          | FORD RANGER | 1        | 22.07.2024 | 4    |









-NEVER allow people or animals under the closed cover
-Do not place unsealed solvents or chemicals under the cover
-Do not stand or place heavy objects on the cover
-Do not open lid when under load.
-Close the cover before operating the vehicle
-Do not allow oil, solvents or chemicals to contact the cover

-Clean only with a mild detergent and water solution

After installation carefully and thoroughly clean all debris from the inside of the cargo box. **Retain these instructions for future reference** 











651, rue Henri Laugier. 06600 ANTIBES. http://www.upstone.eu - info@upstone.fr