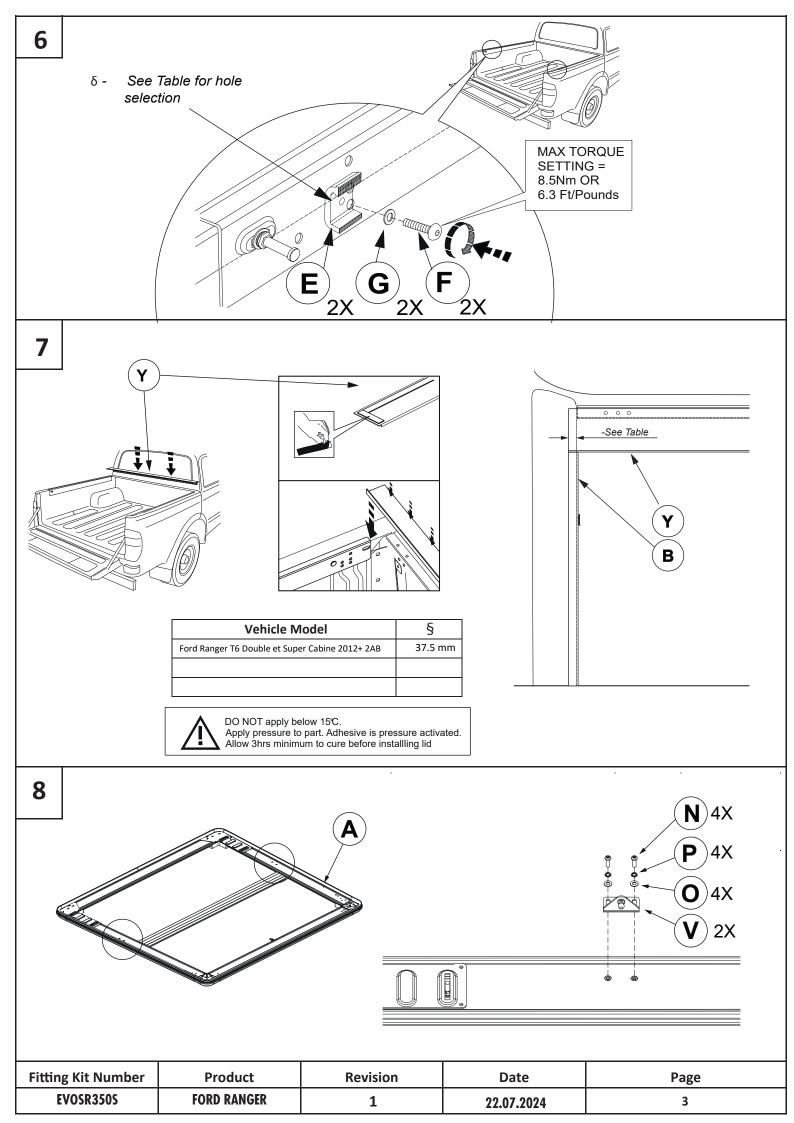

| Fitting Kit Number | Product     | Revision | Date       | Page |
|--------------------|-------------|----------|------------|------|
| EVOSR350S          | FORD RANGER | 1        | 22.07.2024 | 4    |