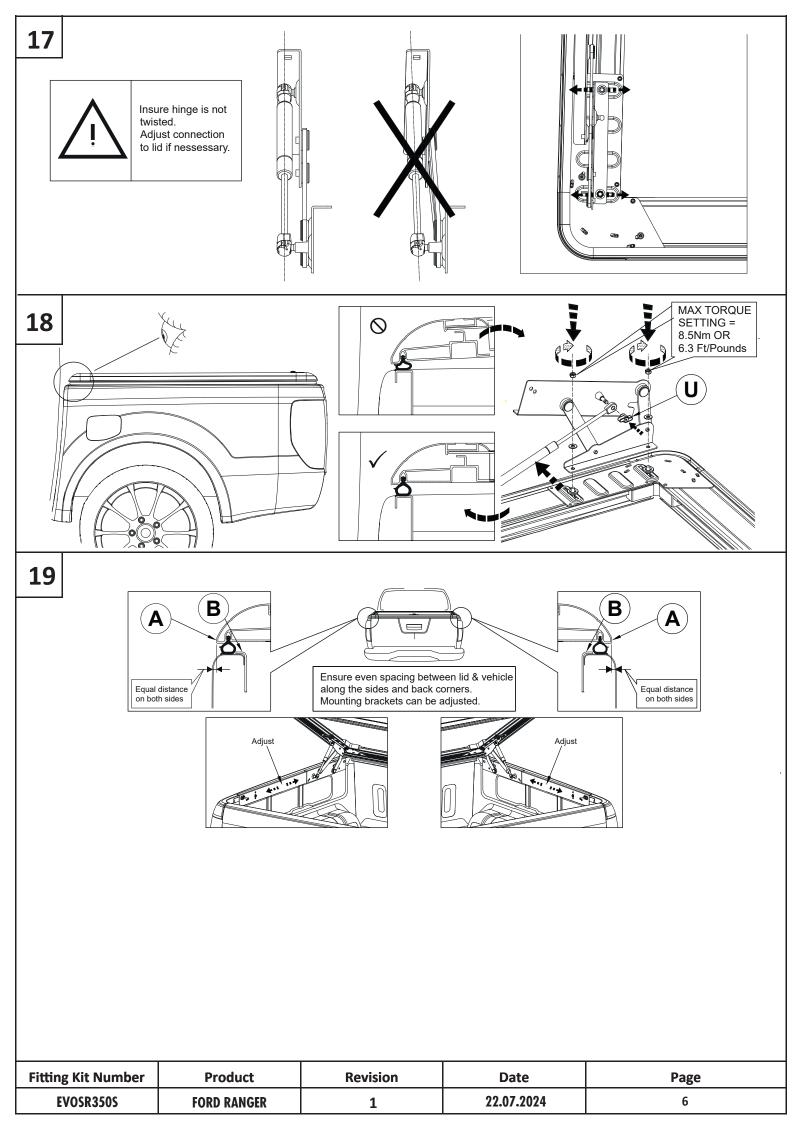

| Fitting Kit Number | Product     | Revision | Date       | Page |
|--------------------|-------------|----------|------------|------|
| EVOSR350S          | FORD RANGER | 1        | 22.07.2024 | 4    |









-NEVER allow people or animals under the closed cover
-Do not place unsealed solvents or chemicals under the cover
-Do not stand or place heavy objects on the cover
-Do not open lid when under load.
-Close the cover before operating the vehicle
-Do not allow oil, solvents or chemicals to contact the cover

-Clean only with a mild detergent and water solution

After installation carefully and thoroughly clean all debris from the inside of the cargo box. **Retain these instructions for future reference** 











651, rue Henri Laugier. 06600 ANTIBES. http://www.upstone.eu - info@upstone.fr