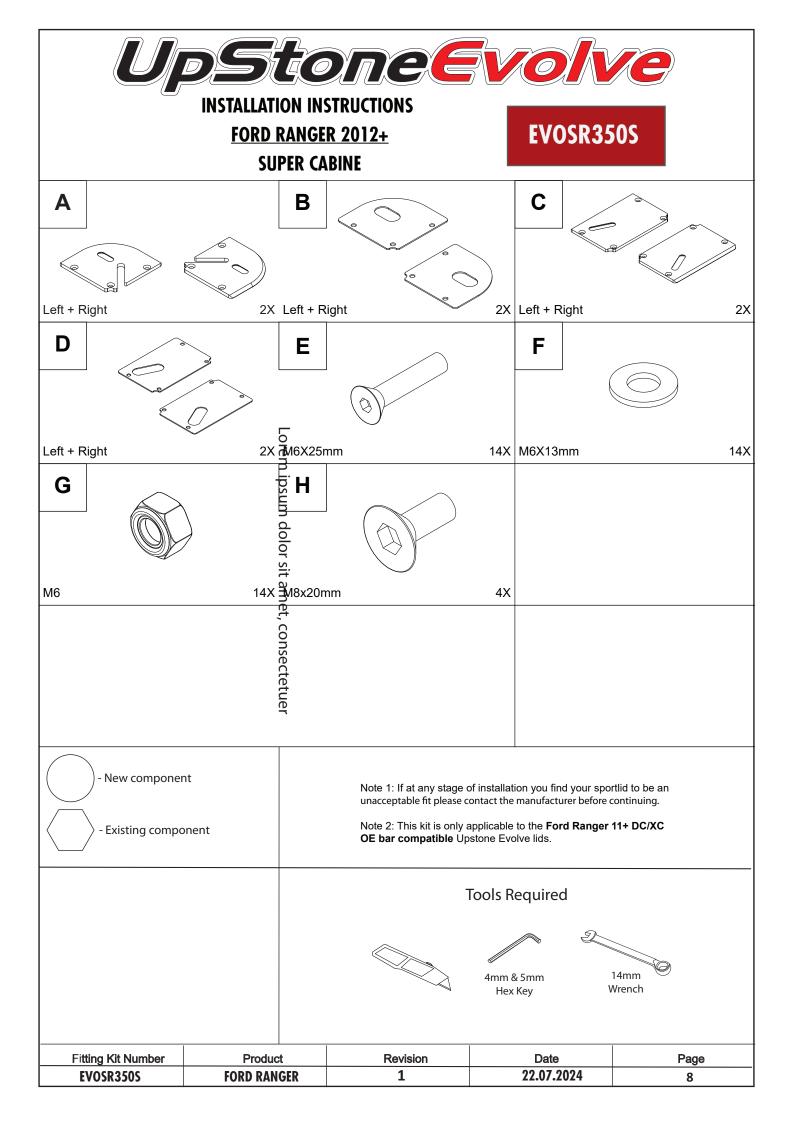

| Fitting Kit Number | Product     | Revision | Date       | Page |
|--------------------|-------------|----------|------------|------|
| EVOSR350S          | FORD RANGER | 1        | 22.07.2024 | 4    |









-NEVER allow people or animals under the closed cover
-Do not place unsealed solvents or chemicals under the cover
-Do not stand or place heavy objects on the cover
-Do not open lid when under load.
-Close the cover before operating the vehicle
-Do not allow oil, solvents or chemicals to contact the cover

-Clean only with a mild detergent and water solution

After installation carefully and thoroughly clean all debris from the inside of the cargo box. **Retain these instructions for future reference** 











651, rue Henri Laugier. 06600 ANTIBES. http://www.upstone.eu - info@upstone.fr